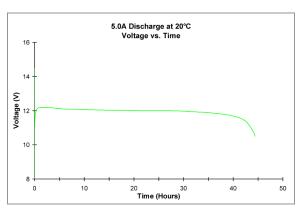

|
| Harmonized Tariff Schedule      | 8506.50.0000                                                                                                                                    |
|                                 |                                                                                                                                                 |
| Note                            | A complete description of transportation regulations, lithium weights and transportation classifications is available on the Ultralife website. |
|                                 |                                                                                                                                                 |

### **Dimensions**



## **Performance Graphs**