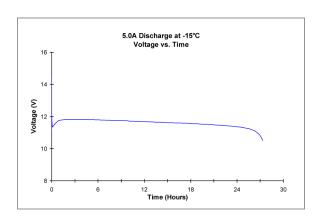

|
| Harmonized Tariff Schedule      | 8506.50.0000                                                                                                                                    |
|                                 |                                                                                                                                                 |
| Note                            | A complete description of transportation regulations, lithium weights and transportation classifications is available on the Ultralife website. |
|                                 |                                                                                                                                                 |

### **Dimensions**



## **Performance Graphs**