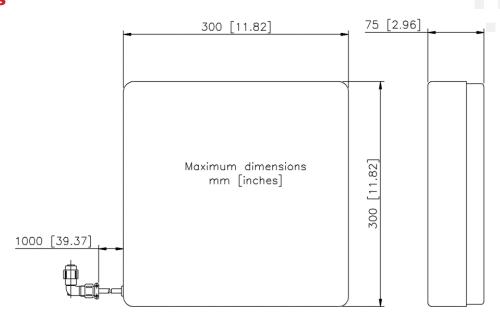

|
| Harmonized Tariff Schedule      | 8506.50.0000                                                                                                                                    |
|                                 |                                                                                                                                                 |
| Note                            | A complete description of transportation regulations, lithium weights and transportation classifications is available on the Ultralife website. |
|                                 |                                                                                                                                                 |

### **Dimensions**



## **Performance Graphs**